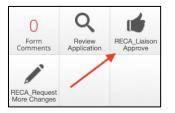

(10) When all changes have been reviewed and compared to the revisions requested in the action memo, click on the [Timeline] action to return to the main page of the application.

(11) **TO APPROVE THE REVISIONS**: If you do not require further revisions from the applicant, click on the [Liaison Approve] action. This will send an email to the administration team that you approve the application. It will then disappear from your work area. *Please do not click this button and then email the applicant with further revisions. They will not be able to make them as the form is locked.* 