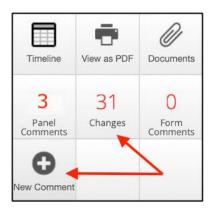

| 1                      | Work Area     |                       |             |     |                                       |
|------------------------|---------------|-----------------------|-------------|-----|---------------------------------------|
| Actions                |               |                       |             |     | Review Reference: 2024-RECA-0923-1186 |
| Timeline               | View as PDF   | Documents             |             |     |                                       |
| O<br>Panel<br>Comments | 21<br>Changes | 0<br>Form<br>Comments | Project Id: | 923 | Version:                              |

(8) The red indicates text that has been deleted and the green text that has been added to the previous form submission answer. Click on [View Latest] to view the latest submitted response.

(9) If you are not satisfied with the revision made on a specific question, add a comment using the [+ New Comment] button. If you are satisfied with the revision, click on the [Changes] button to review the next revision.