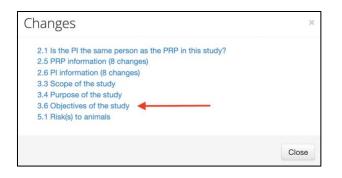

(6) A pop-up of all changes made by the applicant will appear

(7) Click on one of the changes to view the revision made. This takes you to the exact question that has been revised. Click on the [View Changes] button.