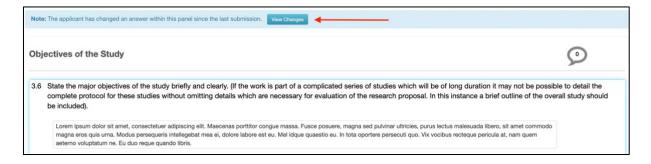

(6) A pop-up of all changes made by the applicant will appear

(7) Click on one of the changes to view the revision made. This takes you to the exact question that has been revised. Click on the [View Changes] button.

(8) The red indicates text that has been deleted and the green text that has been added to the previous form submission answer. Click on [View Latest] to view the latest submitted response.

(9) If you are not satisfied with the revision made on a specific question, add a comment using the [+ New Comment] button. If you are satisfied with the revision, click on the [Changes] button to review the next revision.