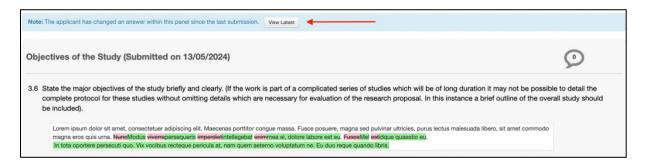

(8) The red indicates text that has been deleted and the green text that has been added to the previous form submission answer. Click on [View Latest] to view the latest submitted response.

(9) If you are not satisfied with the revision made on a specific question, add a comment using the [+ New Comment] button. If you are satisfied with the revision, click on the [Changes] button to review the next revision.