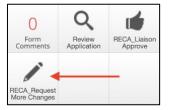

(12) TO REQUEST FURTHER CHANGES: Click on the [Request More Changes] action if further revisions are required.

(13) A pop-up of the new comments that you added comments appears. You can edit these and add further text to the pop-up if required. (Ignore the yellow banner as indicated; comments are not marked as visible to the applicant). Click on the green [Request More Changes button] when you are ready to send the further revisions required. This will send an email to the PI/PRP as well as copy you. The application form will be unlocked for the applicant. No further action is required by you until you receive an email that revisions have been submitted.