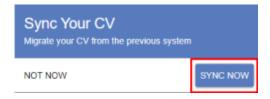

### **Instructions to Applicants**

- Go to <a href="https://nrfconnect.nrf.ac.za">https://nrfconnect.nrf.ac.za</a>
- Register with your ORCiD credentials. Should you not have any, please register on ORCiD to gain access.
- Should the user be an existing user on the NRF Online Submission System, there is
  functionality to migrate the CV from the previous system. Click Verify to link to the relevant
  account on the NRF Online Submission System.

# Enter your Old Nrf Submission Details

Once the verification of the two accounts has been completed, confirmation will show at the bottom of the screen.

The user now has the option to sync/migrate their CV from the NRF Online Submission System to NRF Connect. Click Sync Now to do this.