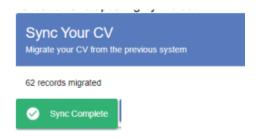

# Enter your Old Nrf Submission Details

Once the verification of the two accounts has been completed, confirmation will show at the bottom of the screen.

The user now has the option to sync/migrate their CV from the NRF Online Submission System to NRF Connect. Click Sync Now to do this.

Once this is done, the relevant information will be copied over to NRF Connect and be available for validation and updating by the user.

After logging in, the user should click on the Profile button to update or complete the profile details.